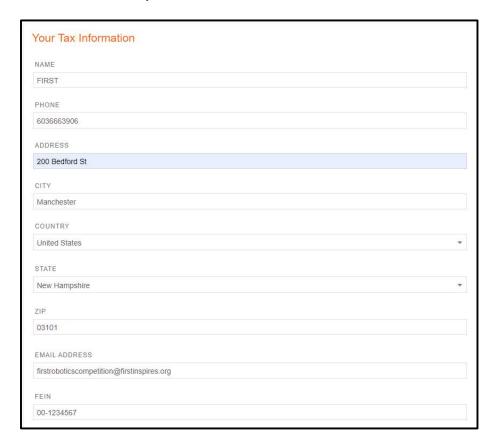

## Sales Tax Exempt Form Upload Tips

**Your Tax Information** (Name, Phone, Address, City, Country, State, Zip, email address, FEIN)

- ✓ Use the name of the organization that is tax exempt (**not your personal name**)
- ✓ Use the Address of the organization that is tax exempt
- ✓ **FEIN** is the Employer Identification Number, also known as the Federal Employer Identification Number or the Federal Tax Identification Number, is a unique **nine-digit number** assigned by the Internal Revenue Service (**we cannot provide you with this number**)